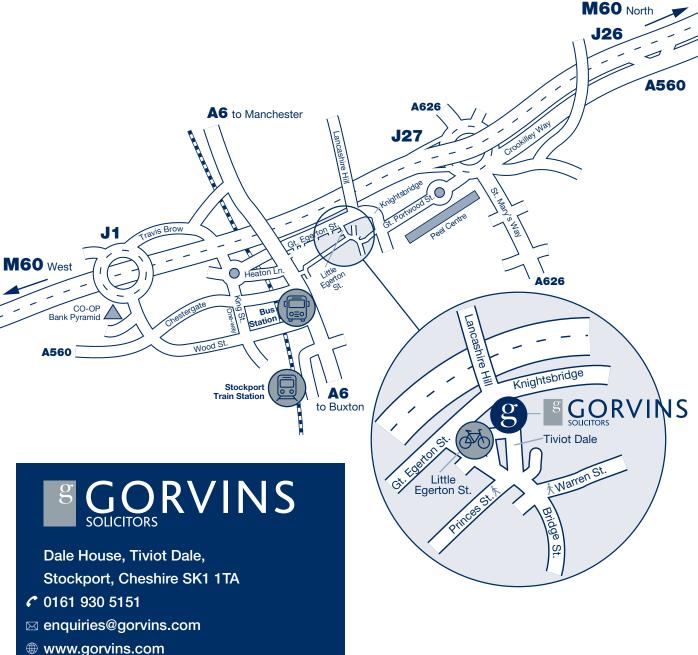

## By Car:

Gorvins Solicitors is easily accessible from Junction 1 and Junction 27 of the M60.

## **By Public Transport:**

Stockport's main bus and train stations are both a short walk away and marked on the map.

## By Bike:

There is cycle parking available close by in the town centre cycle hub.

## Parking:

We only have a limited number of spaces available at the front of our offices.

All other nearby parking is Pay and Display. There are several Pay and Display parking bays on Tiviot Dale and a car park at Sainsburys (a few minutes' walk away). In addition there is a multi-storey NCP car Park at Redrock, where the Light Cinema is located.